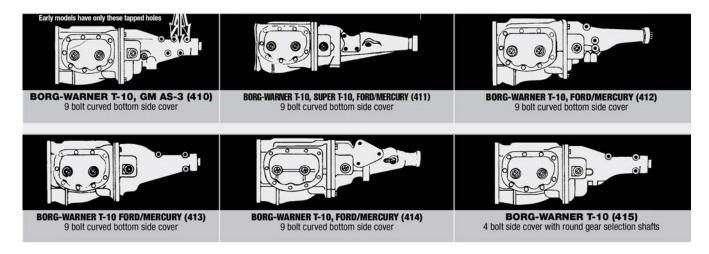

## Borg & Warner T10

Pre-66 basics

8 Bolts at bell-housing and 9 bolt curved bottom side cover is considered as standard specification

Cast iron main case and tail shaft housing as well.

## GM and Ford equipped cars.

In any case and for Pre-66 applications, the following parts should not be accepted. For later period cars, the use of the casing below must be demonstrated.