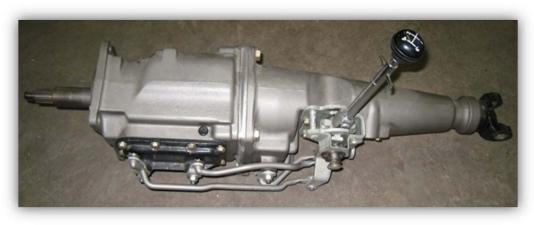

## Shelby Cobra 289

4 bolts at bell-housing and after main case to tail shaft housing is specific to **T10B-1**. Aluminium main case and tail shaft housing.